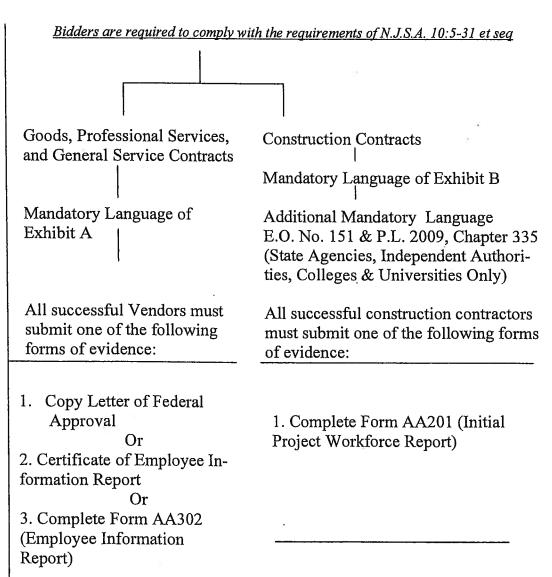

## REQUIRED AFFIRMATIVE ACTION EVIDENCE FOR PROCUREMENT, PROFESSIONAL AND SERVICES CONTRACTS

All av

| il successful vendors must submit one of the following within seven (7) days of the notice to intent to<br>ward:                       |
|----------------------------------------------------------------------------------------------------------------------------------------|
| A photocopy of their Federal Letter of <u>Affirmative Action Plan Approval</u> .                                                       |
| · OR                                                                                                                                   |
| 2. A photocopy of their Certificate of Employee Information Report.                                                                    |
| <u>OR</u>                                                                                                                              |
| 3. A completed Affirmative Action Employee Information Report (AA302)                                                                  |
| PLEASE COMPLETE THE FOLLOWING QUESTIONNAIRE AS PART OF THE BID PACKAGE IN THE EVENT THAT YOU OR YOU'R FIRM IS AWARDED THIS CONTRACT.   |
| 1. Our company has a Federal Letter of Affirmative Action Plan Approval.                                                               |
| Yes No                                                                                                                                 |
| 2. Our company has a Certificate of Employee Information Report.                                                                       |
| Yes No                                                                                                                                 |
| <ol> <li>Our company has neither of the above. Please send Form AA302<br/>(AFFIRMATIVE ACTION EMPLOYEE INFORMATION REPORT).</li> </ol> |
| Check here                                                                                                                             |
| NOTE: This form will be sent only if your company is awarded the bid.                                                                  |
| I certify that the above information is correct to the best of my knowledge.                                                           |
| NAME (Please type or print)                                                                                                            |
| SIGNATURE                                                                                                                              |
| TITLE                                                                                                                                  |
| DATE                                                                                                                                   |
| PHONE #                                                                                                                                |
| FAX#                                                                                                                                   |

# EXHIBIT "B" P.L. 1975, C-127 (N.J.A.C. 17:27) MANDATORY AFFIRMATIVE ACTION LANGUAGE CONSTRUCTION CONTRACTS

Bidders are required to comply with the requirements of N.J.S.A. 10:5-31 et seq. and N.J.A.C. 17:27 (Affirmative Action), P.L. 1963. C150 (New Jersey Prevailing Wage Act), and Americans with Disabilities Act of 1990 (42 U.S.C. 12101, et. seq). The contractor is further notified that he must comply with P.L. 1977, c. 33, and submit a Disclosure Statement listing Stockholders with his bid.