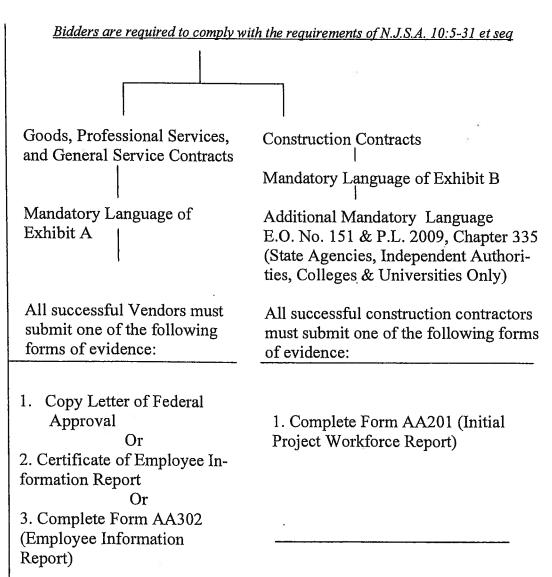

### REQUIRED AFFIRMATIVE ACTION EVIDENCE FOR PROCUREMENT, PROFESSIONAL AND SERVICES CONTRACTS

All av

| il successful vendors must submit one of the following within seven (7) days of the notice to intent to<br>ward:                       |
|----------------------------------------------------------------------------------------------------------------------------------------|
| A photocopy of their Federal Letter of <u>Affirmative Action Plan Approval</u> .                                                       |
| · OR                                                                                                                                   |
| 2. A photocopy of their Certificate of Employee Information Report.                                                                    |
| <u>OR</u>                                                                                                                              |
| 3. A completed Affirmative Action Employee Information Report (AA302)                                                                  |
| PLEASE COMPLETE THE FOLLOWING QUESTIONNAIRE AS PART OF THE BID PACKAGE IN THE EVENT THAT YOU OR YOU'R FIRM IS AWARDED THIS CONTRACT.   |
| 1. Our company has a Federal Letter of Affirmative Action Plan Approval.                                                               |
| Yes No                                                                                                                                 |
| 2. Our company has a Certificate of Employee Information Report.                                                                       |
| Yes No                                                                                                                                 |
| <ol> <li>Our company has neither of the above. Please send Form AA302<br/>(AFFIRMATIVE ACTION EMPLOYEE INFORMATION REPORT).</li> </ol> |
| Check here                                                                                                                             |
| NOTE: This form will be sent only if your company is awarded the bid.                                                                  |
| I certify that the above information is correct to the best of my knowledge.                                                           |
| NAME (Please type or print)                                                                                                            |
| SIGNATURE                                                                                                                              |
| TITLE                                                                                                                                  |
| DATE                                                                                                                                   |
| PHONE #                                                                                                                                |
| FAX#                                                                                                                                   |

## EXHIBIT "B" P.L. 1975, C-127 (N.J.A.C. 17:27) MANDATORY AFFIRMATIVE ACTION LANGUAGE CONSTRUCTION CONTRACTS

Bidders are required to comply with the requirements of N.J.S.A. 10:5-31 et seq. and N.J.A.C. 17:27 (Affirmative Action), P.L. 1963. C150 (New Jersey Prevailing Wage Act), and Americans with Disabilities Act of 1990 (42 U.S.C. 12101, et. seq). The contractor is further notified that he must comply with P.L. 1977, c. 33, and submit a Disclosure Statement listing Stockholders with his bid.