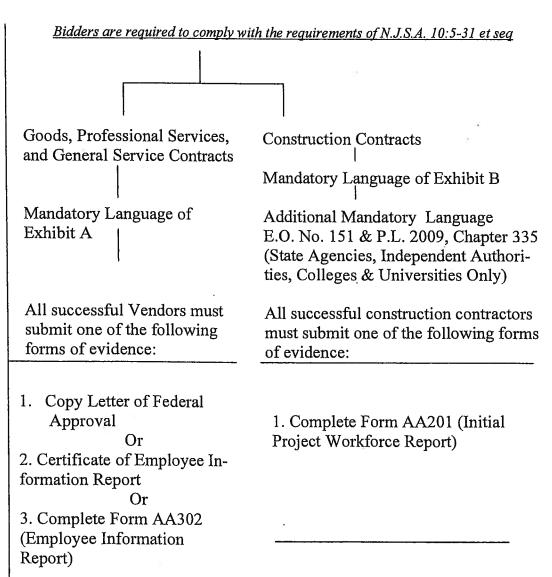

### REQUIRED AFFIRMATIVE ACTION EVIDENCE FOR PROCUREMENT, PROFESSIONAL AND SERVICES CONTRACTS

All av

| il successful vendors must submit one of the following within seven (7) days of the notice to intent to<br>ward:                       |
|----------------------------------------------------------------------------------------------------------------------------------------|
| A photocopy of their Federal Letter of <u>Affirmative Action Plan Approval</u> .                                                       |
| · OR                                                                                                                                   |
| 2. A photocopy of their Certificate of Employee Information Report.                                                                    |
| <u>OR</u>                                                                                                                              |
| 3. A completed Affirmative Action Employee Information Report (AA302)                                                                  |
| PLEASE COMPLETE THE FOLLOWING QUESTIONNAIRE AS PART OF THE BID PACKAGE IN THE EVENT THAT YOU OR YOU'R FIRM IS AWARDED THIS CONTRACT.   |
| 1. Our company has a Federal Letter of Affirmative Action Plan Approval.                                                               |
| Yes No                                                                                                                                 |
| 2. Our company has a Certificate of Employee Information Report.                                                                       |
| Yes No                                                                                                                                 |
| <ol> <li>Our company has neither of the above. Please send Form AA302<br/>(AFFIRMATIVE ACTION EMPLOYEE INFORMATION REPORT).</li> </ol> |
| Check here                                                                                                                             |
| NOTE: This form will be sent only if your company is awarded the bid.                                                                  |
| I certify that the above information is correct to the best of my knowledge.                                                           |
| NAME (Please type or print)                                                                                                            |
| SIGNATURE                                                                                                                              |
| TITLE                                                                                                                                  |
| DATE                                                                                                                                   |
| PHONE #                                                                                                                                |
| FAX#                                                                                                                                   |

The contractor shall submit to the public agency, after notification of award but prior to execution of a goods and services contract, one of the following three documents:

Letter of Federal Affirmative Action Plan Approval Certificate of Employee Information Report Employee Information Report Form AA302

# EXHIBIT "B" P.L. 1975, C-127 (N.J.A.C. 17:27) MANDATORY AFFIRMATIVE ACTION LANGUAGE CONSTRUCTION CONTRACTS

Bidders are required to comply with the requirements of N.J.S.A. 10:5-31 et seq. and N.J.A.C. 17:27 (Affirmative Action), P.L. 1963. C150 (New Jersey Prevailing Wage Act), and Americans with Disabilities Act of 1990 (42 U.S.C. 12101, et. seq). The contractor is further notified that he must comply with P.L. 1977, c. 33, and submit a Disclosure Statement listing Stockholders with his bid.